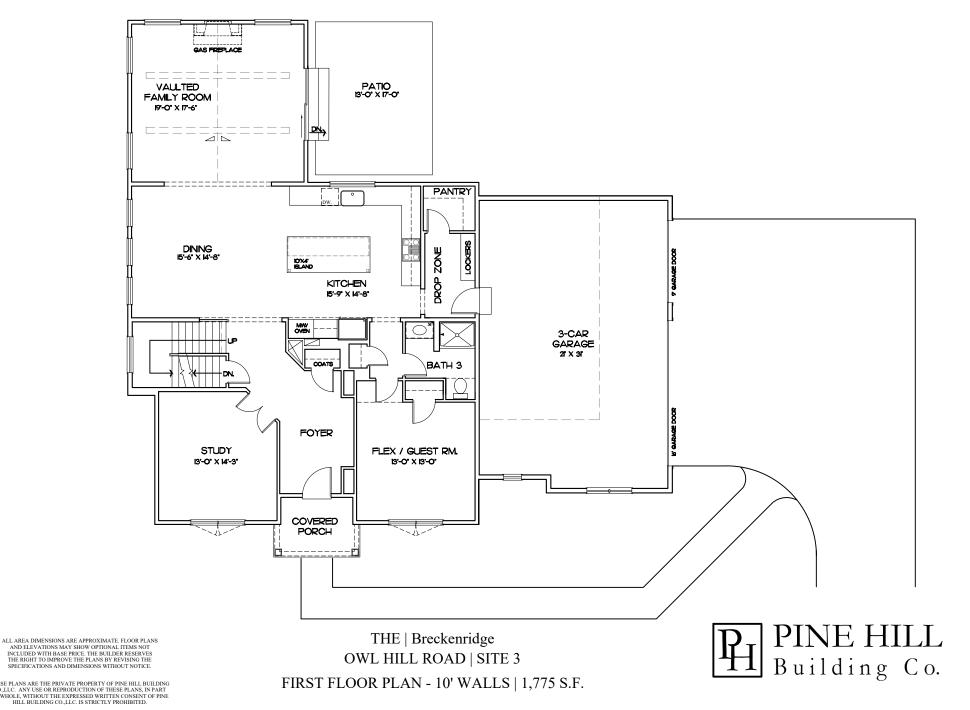

THESE PLANS ARE THE PRIVATE PROPERTY OF PINE HILL BUILDING CO,LLC. ANY USE OR REPRODUCTION OF THESE PLANS, IN PART OR WHOLE, WITHOUT THE EXPRESSED WRITTEN CONSENT OF PINE HILL BUILDING CO,LLC. IS STRICTLY PROHIBITED.



THE | Breckenridge OWL HILL ROAD | SITE 3 SECOND FLOOR PLAN - 9' WALLS | 1,678 S.F.



ALL AREA DIMENSIONS ARE APPROXIMATE. FLOOR PLANS AND ELEVATIONS MAY SHOW OPTIONAL TEMS NOT INCLUDED WITH BASE PRICE. THE BUILDER RESERVES THE RIGHT TO IMPROVE THE PLANS BY REVISING THE SPECIFICATIONS AND DIMENSIONS WITHOUT NOTICE.

THESE PLANS ARE THE PRIVATE PROPERTY OF PINE HILL BUILDING CO.LLC. ANY USE OR REPRODUCTION OF THESE PLANS, IN PART OR WHOLE, WITHOUT THE EXPRESSED WRITTEN CONSENT OF PINE HILL BUILDING CO.LLC. IS STRICTLY PROHIBITED.