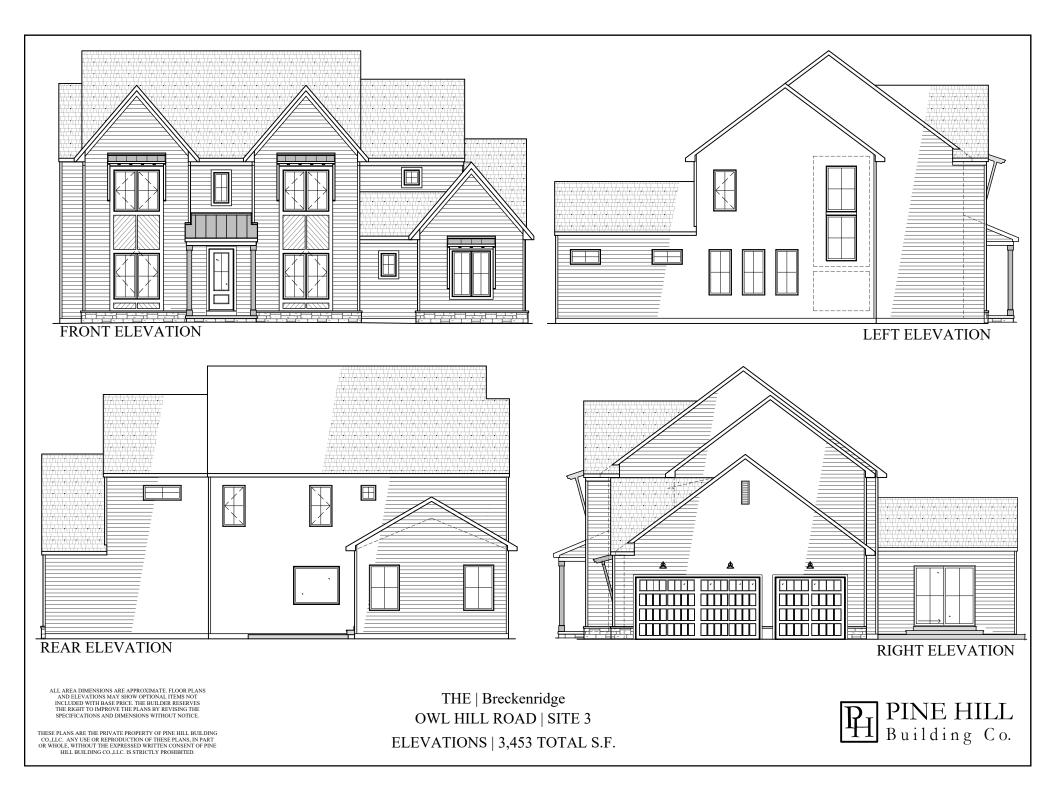

THESE PLANS ARE THE PRIVATE PROPERTY OF PINE HILL BUILDING CO,LLC. ANY USE OR REPRODUCTION OF THESE PLANS, IN PART OR WHOLE, WITHOUT THE EXPRESSED WRITTEN CONSENT OF PINE HILL BUILDING CO,LLC. IS STRICTLY PROHIBITED.



THE | Breckenridge OWL HILL ROAD | SITE 3 SECOND FLOOR PLAN - 9' WALLS | 1,678 S.F.



ALL AREA DIMENSIONS ARE APPROXIMATE. FLOOR PLANS AND ELEVATIONS MAY SHOW OPTIONAL TEMS NOT INCLUDED WITH BASE PRICE. THE BUILDER RESERVES THE RIGHT TO IMPROVE THE PLANS BY REVISING THE SPECIFICATIONS AND DIMENSIONS WITHOUT NOTICE.

THESE PLANS ARE THE PRIVATE PROPERTY OF PINE HILL BUILDING CO.LLC. ANY USE OR REPRODUCTION OF THESE PLANS, IN PART OR WHOLE, WITHOUT THE EXPRESSED WRITTEN CONSENT OF PINE HILL BUILDING CO.LLC. IS STRICTLY PROHIBITED.