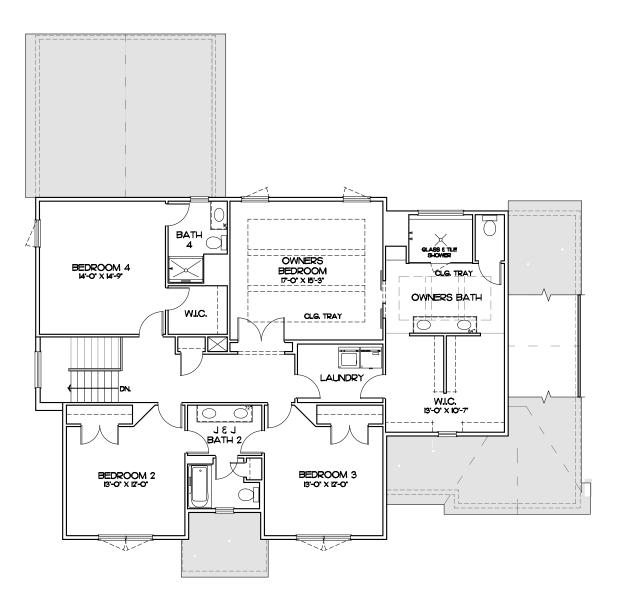

THE | Breckenridge OWL HILL ROAD | SITE 3 SECOND FLOOR PLAN - 9' WALLS | 1,678 S.F.

ALL AREA DIMENSIONS ARE APPROXIMATE. FLOOR PLANS AND ELEVATIONS MAY SHOW OPTIONAL TEMS NOT INCLUDED WITH BASE PRICE. THE BUILDER RESERVES THE RIGHT TO IMPROVE THE PLANS BY REVISING THE SPECIFICATIONS AND DIMENSIONS WITHOUT NOTICE.

THESE PLANS ARE THE PRIVATE PROPERTY OF PINE HILL BUILDING CO.LLC. ANY USE OR REPRODUCTION OF THESE PLANS, IN PART OR WHOLE, WITHOUT THE EXPRESSED WRITTEN CONSENT OF PINE HILL BUILDING CO.LLC. IS STRICTLY PROHIBITED.