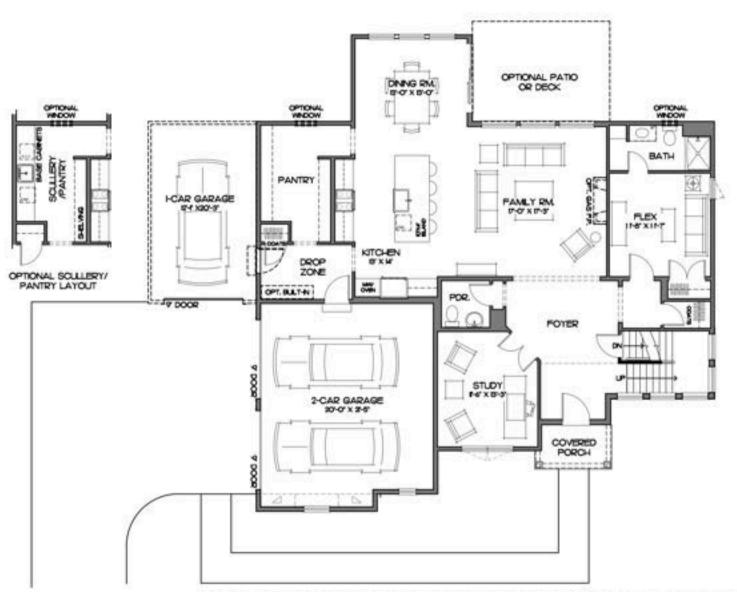

# **FLOORPLANS**

CHARLOTTE CLASSIC ELEVATION FIRST FLOOR PLAN | 10' WALLS

ALL AREA DIMENSIONS ARE APPROXIMATE. FLOOR PLANS
AND ELEVATIONS MAY SHOW OPTIONAL ITEMS NOT
INCLUDED WITH BASE PRICE. THE BUILDER RESERVES
THE RIGHT TO IMPROVE THE PLANS BY REVISING THE
SPECIFICATIONS AND DIMENSIONS WITHOUT NOTICE.
THESE PLANS ARE THE PRIVATE PROPERTY OF PINE HILL BUILDING
CO.LLC. ANY USE OR REPRODUCTION OF THESE PLANS, IN PART
OR WHOLE, WITHOUT THE EXPRESSED WRITTEN CONSENT OF PINE
HILL BUILDING CO.LLC. IS STRICTLY PROHIBITED.