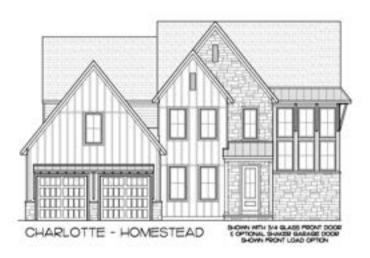

# **ELEVATIONS**

ALL AREA DIMENSIONS ARE APPROXIMATE. FLOOR PLANS
AND ELEVATIONS MAY SHOW OPTIONAL ITEMS NOT
INCLUDED WITH BASE PRICE. THE BUILDER RESERVES
THE RIGHT TO IMPROVE THE PLANS BY REVISING THE
SPECIFICATIONS AND DIMENSIONS WITHOUT NOTICE.
THESE PLANS ARE THE PRIVATE PROPERTY OF PINE HILL BUILDING
CO.LLC. ANY USE OR REPRODUCTION OF THESE PLANS, IN PART
OR WHOLE, WITHOUT THE EXPRESSED WRITTEN CONSENT OF PINE
HILL BUILDING CO.LLC. IS STRICTLY PROHIBITED.

#### THE CHARLOTTE

3,279 SQ FT | 5 BR | 4.5 BA

#### **FEATURES:**

- 5 Bedrooms with Guest Bedroom/Bath on the 1st floor
- 4.5 Bathrooms
- 2-3 Car Garage
- 3,279 Sq. Ft.
- 10 ft ceilings on the 1st floor and 9 ft ceilings on the 2nd floor
- 8 ft. Front Entry door
- Dedicated Office space
- Dining Room that flows seamlessly from the Kitchen
- Open concept Kitchen with 10' x 4' Island surrounded with cabinetry offering an abundance of storage
- Drop zone with walk-in pantry and optional Scullery
- Flex Room and Full Bath on 1st floor perfect for guests or a 2nd work from home space
- Grand staircase filled with natural light
- 2nd Floor Laundry Room
- Jack & Jill Bed/Bath as well as a 3rd bedroom with full bath on the 2nd floor
- Owner's Suite is spacious and provides optional bathroom layouts for personalizing to your needs