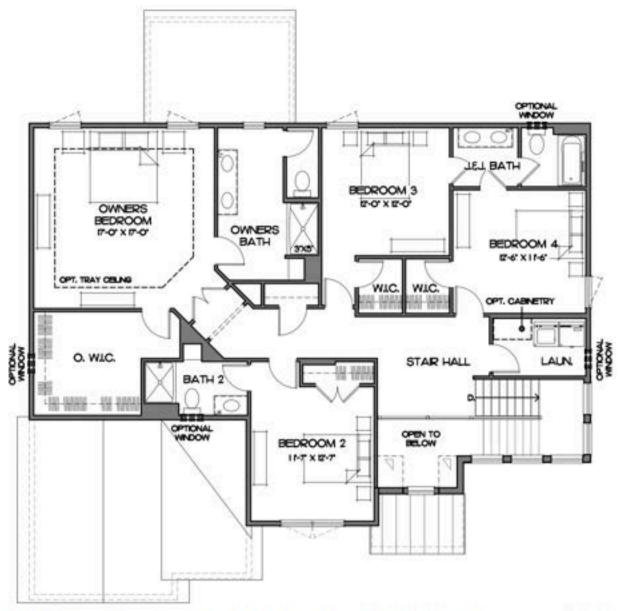

### **FLOORPLANS**

CHARLOTTE CLASSIC ELEVATION SECOND FLOOR PLAN | 9' WALLS

ALL AREA DIMENSIONS ARE APPROXIMATE. FLOOR PLANS
AND ELEVATIONS MAY SHOW OPTIONAL ITEMS NOT
INCLUDED WITH BASE PRICE. THE BUILDER RESERVES
THE RIGHT TO IMPROVE THE PLANS BY REVISING THE
SPECIFICATIONS AND DIMENSIONS WITHOUT NOTICE.
THESE PLANS ARE THE PRIVATE PROPERTY OF PINE HILL BUILDING
CO.,LLC. ANY USE OR REPRODUCTION OF THESE PLANS, IN PART
OR WHOLE, WITHOUT THE EXPRESSED WRITTEN CONSENT OF PINE
HILL BUILDING CO.,LLC. IS STRICTLY PROHIBITED.