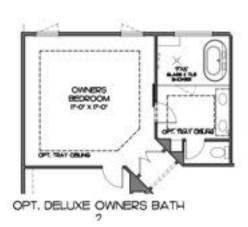

#### **FEATURES:**

- 5 Bedrooms with Guest Bedroom/Bath on the 1st floor
- 4.5 Bathrooms
- 2-3 Car Garage
- 3,279 Sq. Ft.
- 10 ft ceilings on the 1st floor and 9 ft ceilings on the 2nd floor
- 8 ft. Front Entry door
- Dedicated Office space
- Dining Room that flows seamlessly from the Kitchen
- Open concept Kitchen with 10' x 4' Island surrounded with cabinetry offering an abundance of storage
- Drop zone with walk-in pantry and optional Scullery
- Flex Room and Full Bath on 1st floor perfect for guests or a 2nd work from home space
- Grand staircase filled with natural light
- 2nd Floor Laundry Room
- Jack & Jill Bed/Bath as well as a 3rd bedroom with full bath on the 2nd floor
- Owner's Suite is spacious and provides optional bathroom layouts for personalizing to your needs