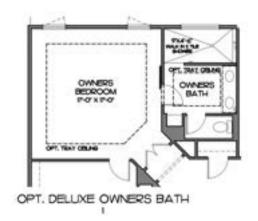

#### **FEATURES:**

- 5 Bedrooms with Guest Bedroom/Bath on the 1st floor
- 4.5 Bathrooms
- 2-3 Car Garage
- 3,279 Sq. Ft.
- 10 ft ceilings on the 1st floor and 9 ft ceilings on the 2nd floor
- 8 ft. Front Entry door
- Dedicated Office space
- Dining Room that flows seamlessly from the Kitchen
- Open concept Kitchen with 10' x 4' Island surrounded with cabinetry offering an abundance of storage
- Drop zone with walk-in pantry and optional Scullery
- Flex Room and Full Bath on 1st floor perfect for guests or a 2nd work from home space
- Grand staircase filled with natural light
- 2nd Floor Laundry Room
- Jack & Jill Bed/Bath as well as a 3rd bedroom with full bath on the 2nd floor
- Owner's Suite is spacious and provides optional bathroom layouts for personalizing to your needs