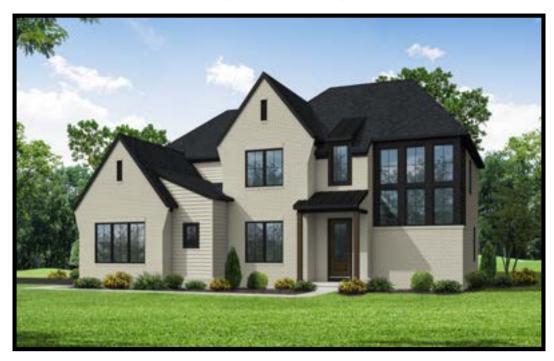

#### THE CHARLOTTE

3,279 SQ FT | 5 BR | 4.5 BA

#### **FEATURES:**

- 5 Bedrooms with Guest Bedroom/Bath on the 1st floor
- 4.5 Bathrooms
- 2-3 Car Garage
- 3,279 Sq. Ft.
- 10 ft ceilings on the 1st floor and 9 ft ceilings on the 2nd floor
- 8 ft. Front Entry door
- Dedicated Office space
- Dining Room that flows seamlessly from the Kitchen
- Open concept Kitchen with 10' x 4' Island surrounded with cabinetry offering an abundance of storage
- Drop zone with walk-in pantry and optional Scullery
- Flex Room and Full Bath on 1st floor perfect for guests or a 2nd work from home space
- Grand staircase filled with natural light
- 2nd Floor Laundry Room
- Jack & Jill Bed/Bath as well as a 3rd bedroom with full bath on the 2nd floor
- Owner's Suite is spacious and provides optional bathroom layouts for personalizing to your needs

# **ELEVATIONS**

ALL AREA DIMENSIONS ARE APPROXIMATE. FLOOR PLANS
AND ELEVATIONS MAY SHOW OPTIONAL ITEMS NOT
INCLUDED WITH BASE PRICE. THE BUILDER RESERVES
THE RIGHT TO IMPROVE THE PLANS BY REVISING THE
SPECIFICATIONS AND DIMENSIONS WITHOUT NOTICE.
THESE PLANS ARE THE PRIVATE PROPERTY OF PINE HILL BUILDING
CO.LLC. ANY USE OR REPRODUCTION OF THESE PLANS, IN PART
OR WHOLE, WITHOUT THE EXPRESSED WRITTEN CONSENT OF PINE
HILL BUILDING CO.LLC. IS STRICTLY PROHIBITED.